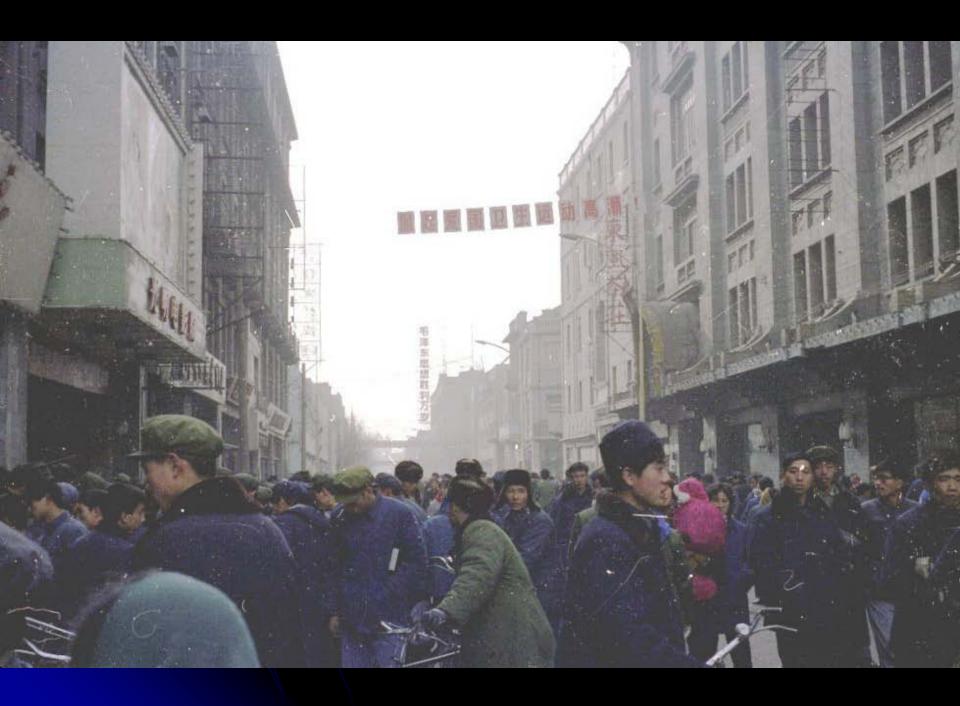

#### Shanghai

- Location
  - Henan Road
  - Outside church
  - Looking from People's Park
- Dates
  - February 1979
  - March 2007
- Notes
  - In 1978-1979 this was a site of assembly for democracy activists