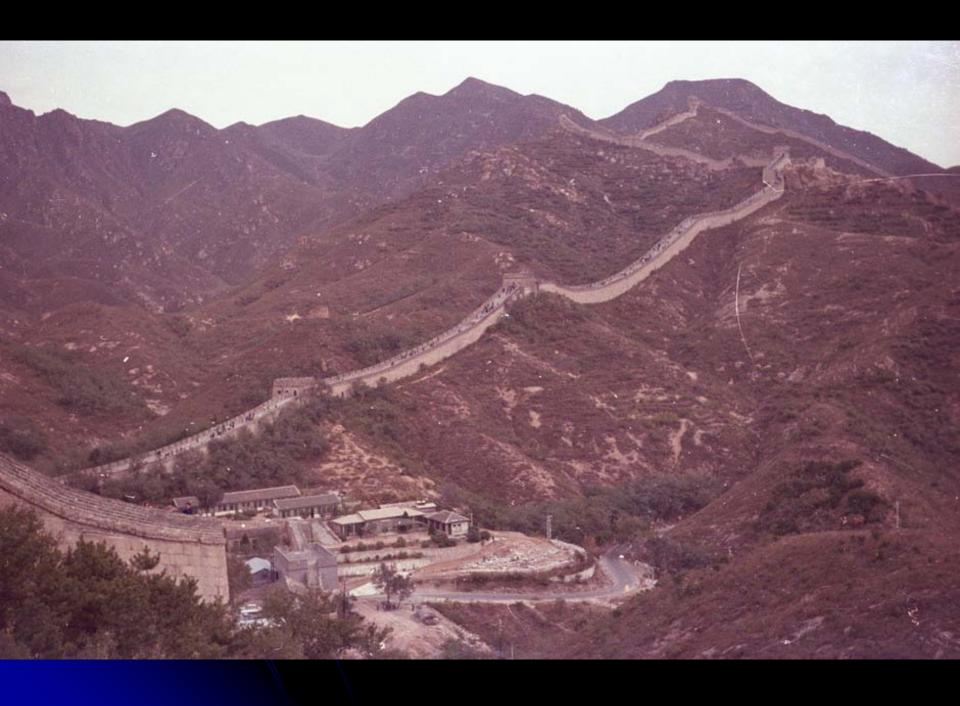

- Location
  - Chang'an dajie
  - Telegraph Building
  - Just east of Xidan crossroads
  - Looking east
- Dates
  - February 1979
  - April 2007
- Notes
  - Site of Democracy Wall 1978-1979

- Location
  - The Great Wall, Badaling
- Dates
  - April 1976
  - April 1976
  - October 1978
  - September 2002