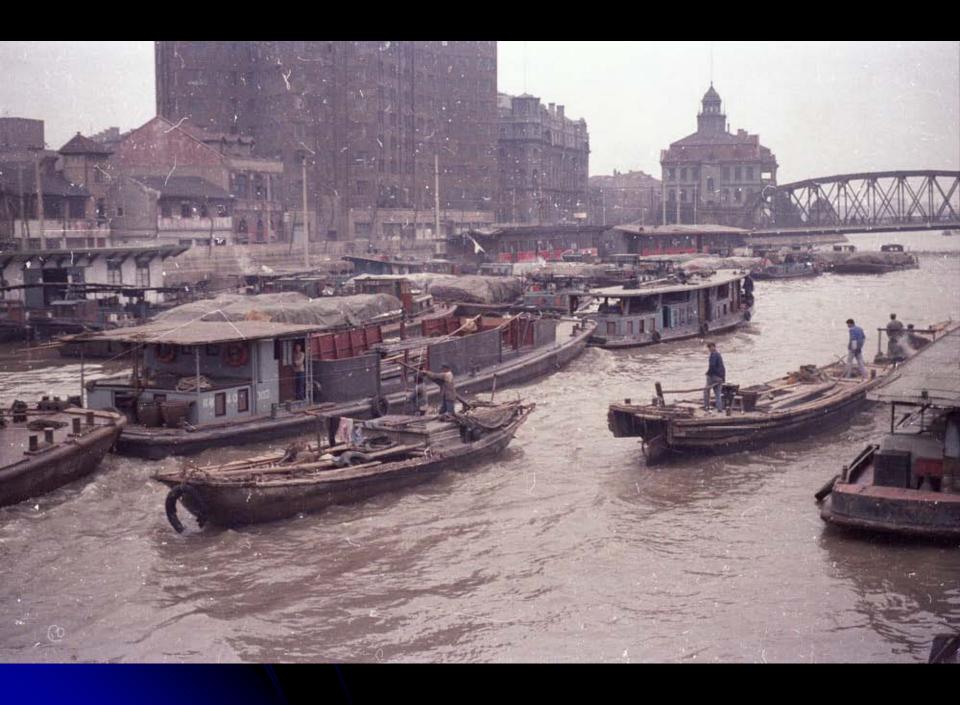

#### Shanghai

- Location
  - Soochow Creek
  - One bridge back from the confluence with the Huangpu
  - From western end of bridge

- Dates
  - February 1979
  - March 2007

- Location
  - Yingzedajie Bridge over Fenhe
  - Looking west from start of bridge
- Dates
  - November 1995
  - April 2007
- Notes
  - Right hand bridge was built by Yan Xishan
  - Fenhe river bed increasingly dried up after 1975