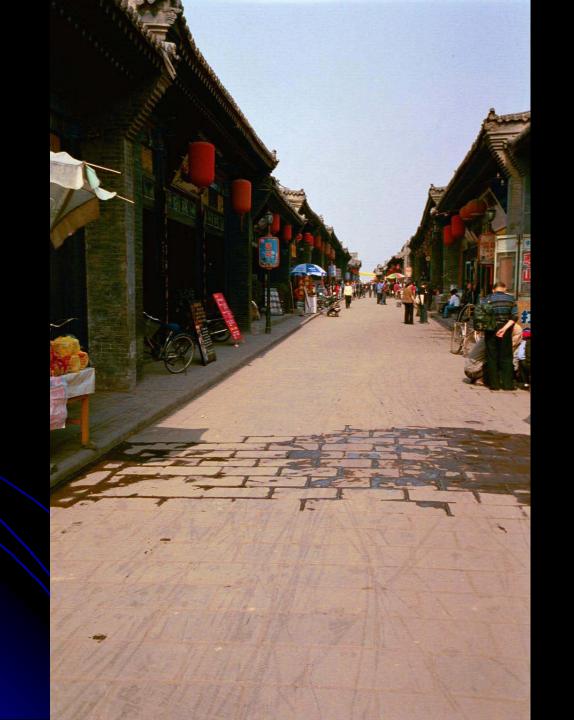

### Pingyao

- Location
  - Main street
  - Looking southwest
- Dates
  - November 1987
  - October 2003
- Notes
  - Spot the foreigners in 1987