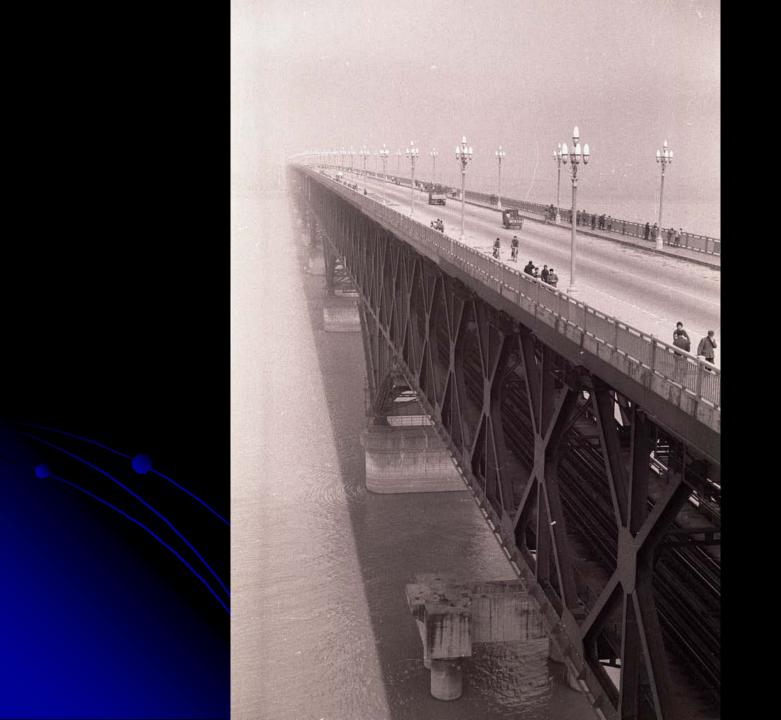

#### Leshan Buddha

- Location
  - Leshan
  - River confluence opposite Leshan.
- Date
  - August 1982
  - July 2009

- Location
  - Nanjing Road Bridge
  - Looking North from viewing station

- Dates
  - April 1976
  - April 2007