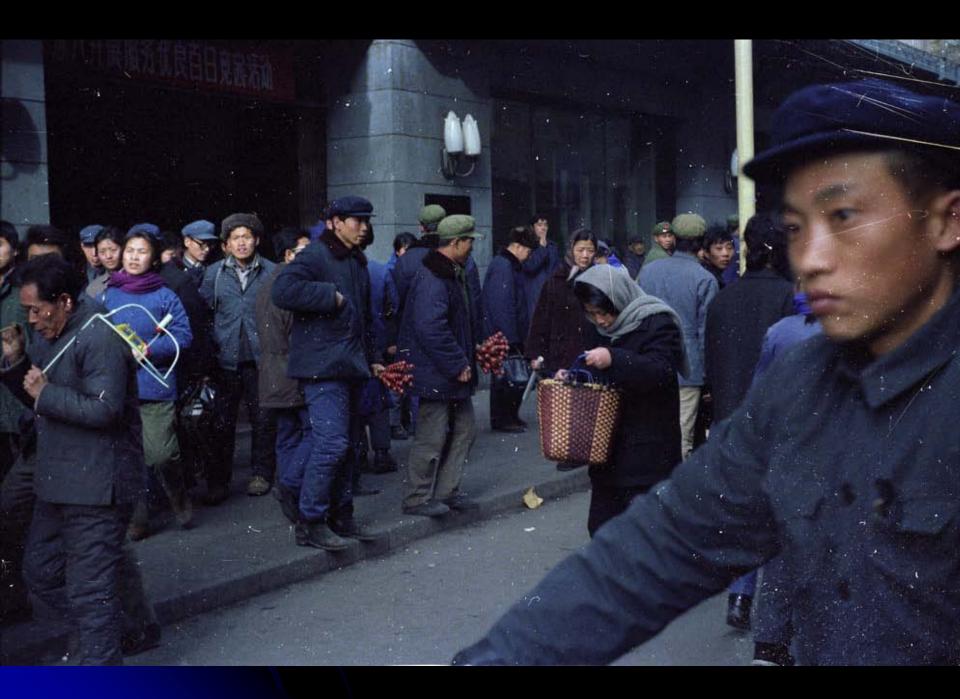

# Thirty years of change

I first went to the People's Republic in April 1976 and have been visiting almost every year since. A camera has been my constant companion, and during the last few years I realised that I could go back and attempt to reproduce photographic shots from as far as possible exactly the same spot. These are the results.

- Location
  - Chang'an dajie
  - Just east of Tiananmen Square and west of Nanchizi
  - Looking East
- Dates
  - April 1976
  - August 1984
  - April 2005

- Location
  - Chang'an dajie
  - Just east of Wangfujing crossroads
  - Looking East, from East Wing of Peking Hotel
- Dates
  - April 1976
  - April 2007