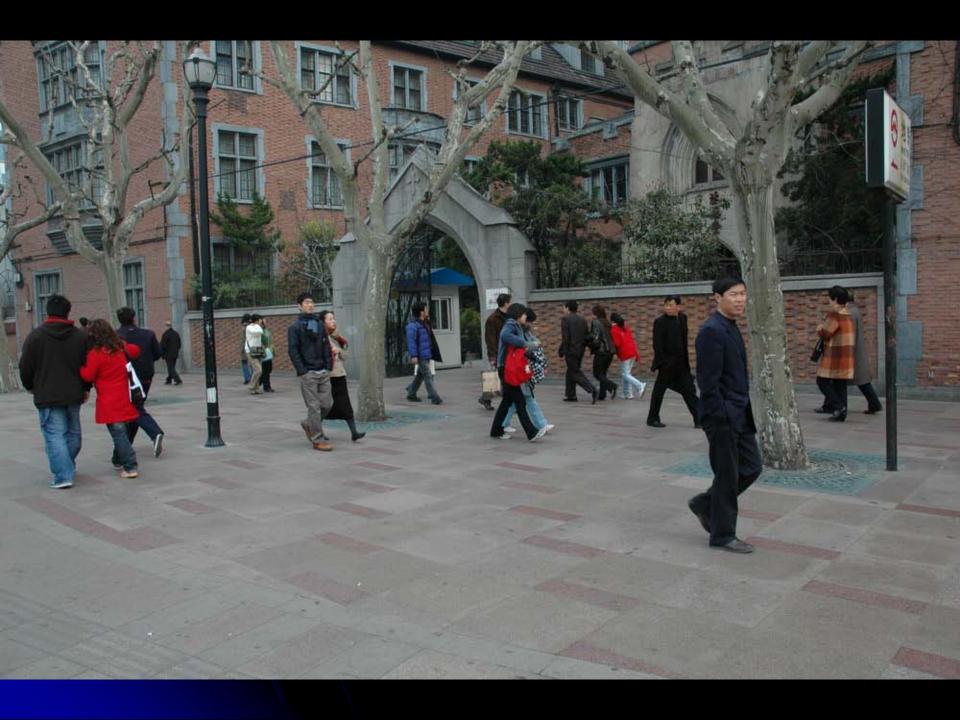

#### Shanghai

- Location
  - Henan Road
  - Outside church
  - Looking from People's Park
- Dates
  - February 1979
  - March 2007
- Notes
  - In 1978-1979 this was a site of assembly for democracy activists