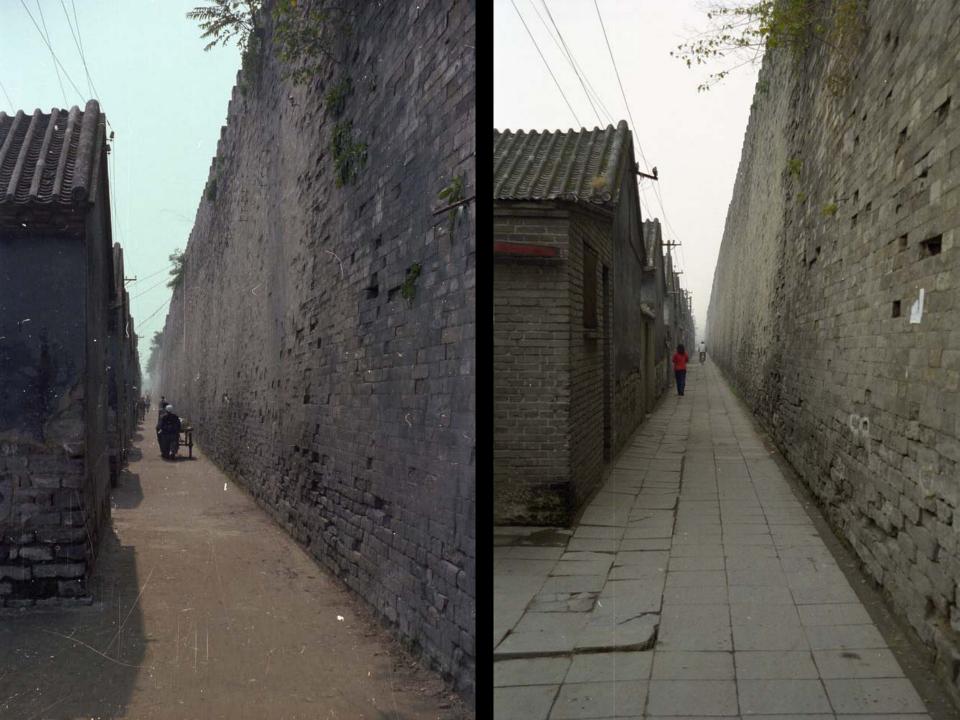

- Location
  - Gugong
  - Looking north, at the west side of the Hall of Imperial Harmony
- Dates
  - November 1987
  - April 2007

- Location
  - Outside Gugong Wall
  - Looking south from northeast corner
- Dates
  - November 1978
  - November 1998
  - April 2007
- Notes
  - Now a police station and security area.