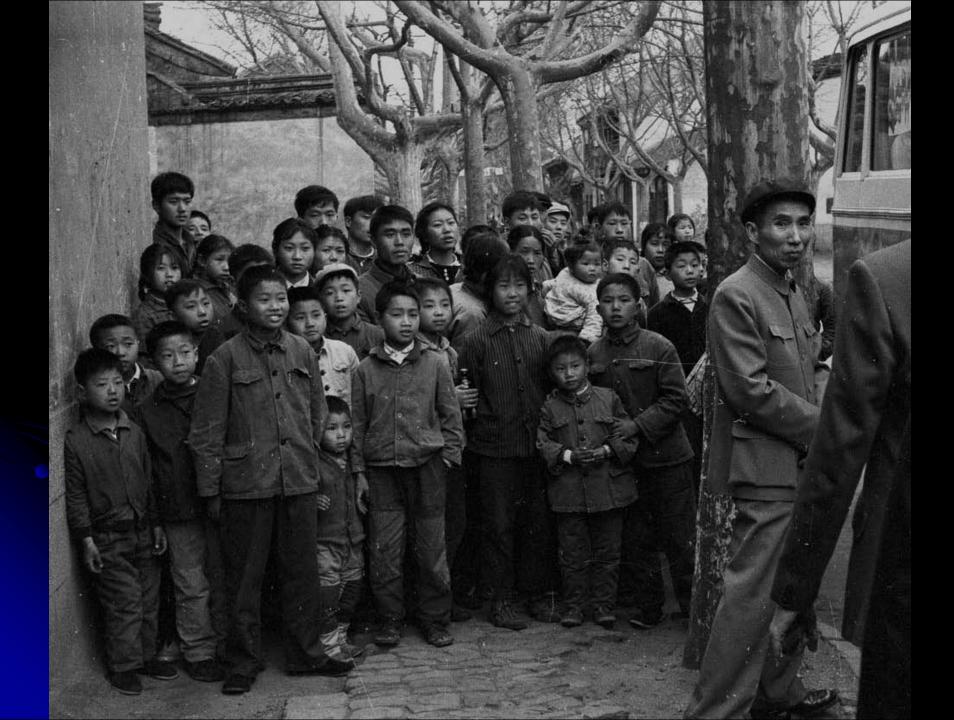

### Pingyao

- Location
  - Main street
  - Looking southwest
- Dates
  - November 1987
  - October 2003
- Notes
  - Spot the foreigners in 1987