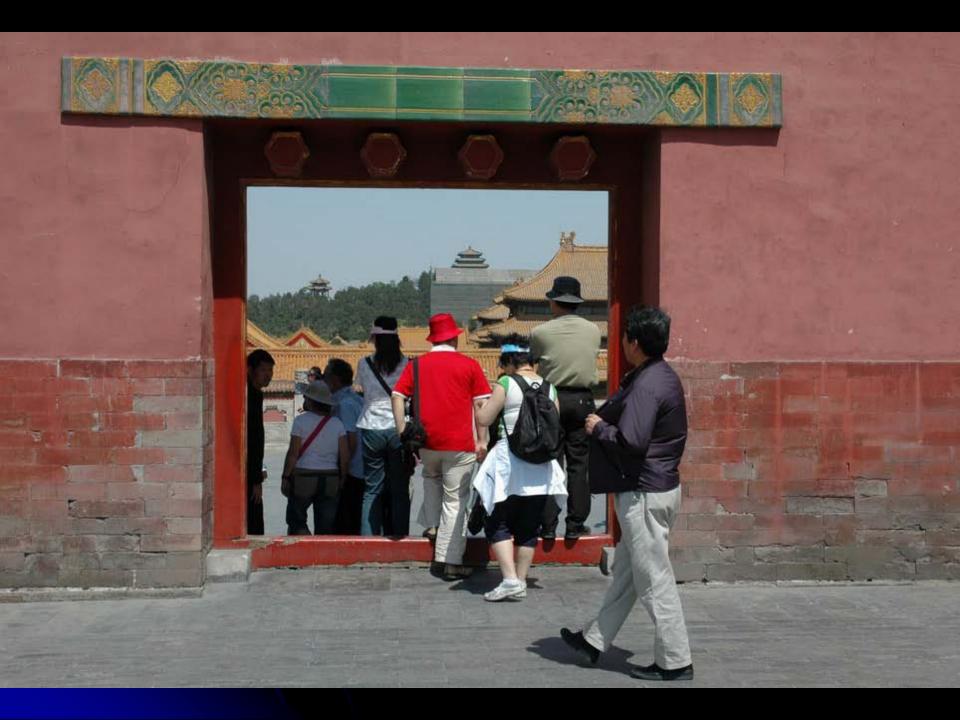

- Location
  - Gugong
  - Looking north, at the west side of the Hall of Imperial Harmony
- Dates
  - November 1987
  - April 2007

- Location
  - Outside Gugong Wall
  - Looking south from northeast corner
- Dates
  - November 1978
  - November 1998
  - April 2007
- Notes
  - Now a police station and security area.