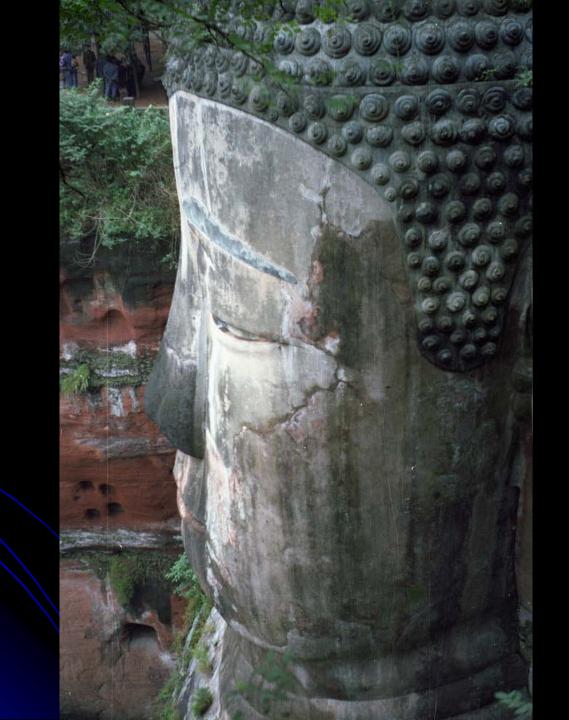

#### Leshan Buddha

- Location
  - Leshan
  - River confluence opposite Leshan.
- Date
  - August 1982
  - July 2009

- Location
  - Nanjing Road Bridge
  - Looking North from viewing station

- Dates
  - April 1976
  - April 2007