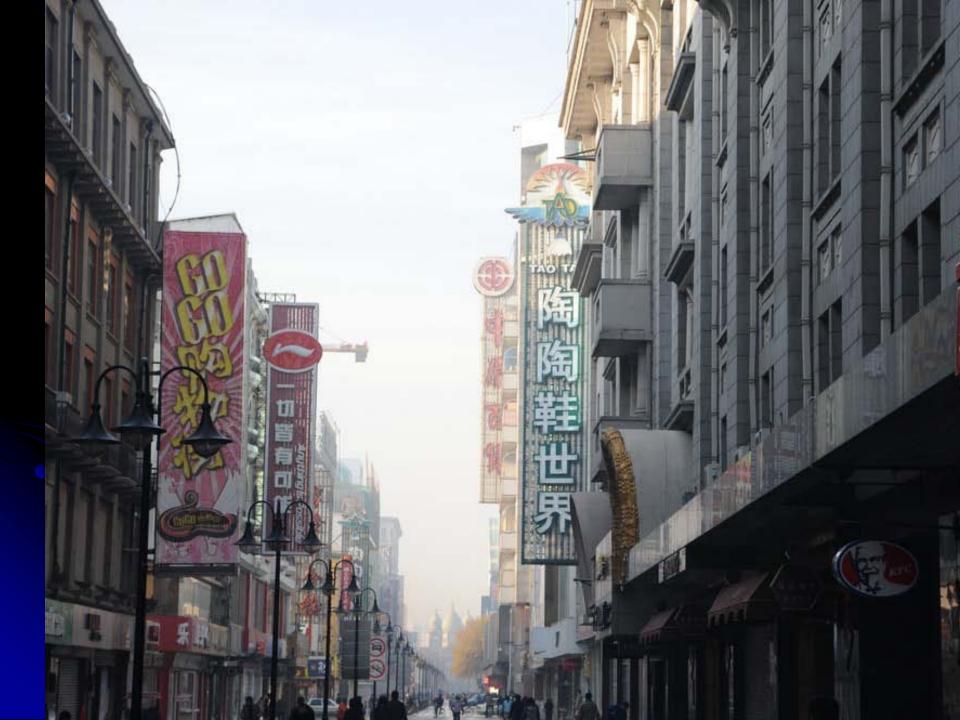

#### Shanghai

- Location
  - Henan Road
  - Outside church
  - Looking from People's Park
- Dates
  - February 1979
  - March 2007
- Notes
  - In 1978-1979 this was a site of assembly for democracy activists