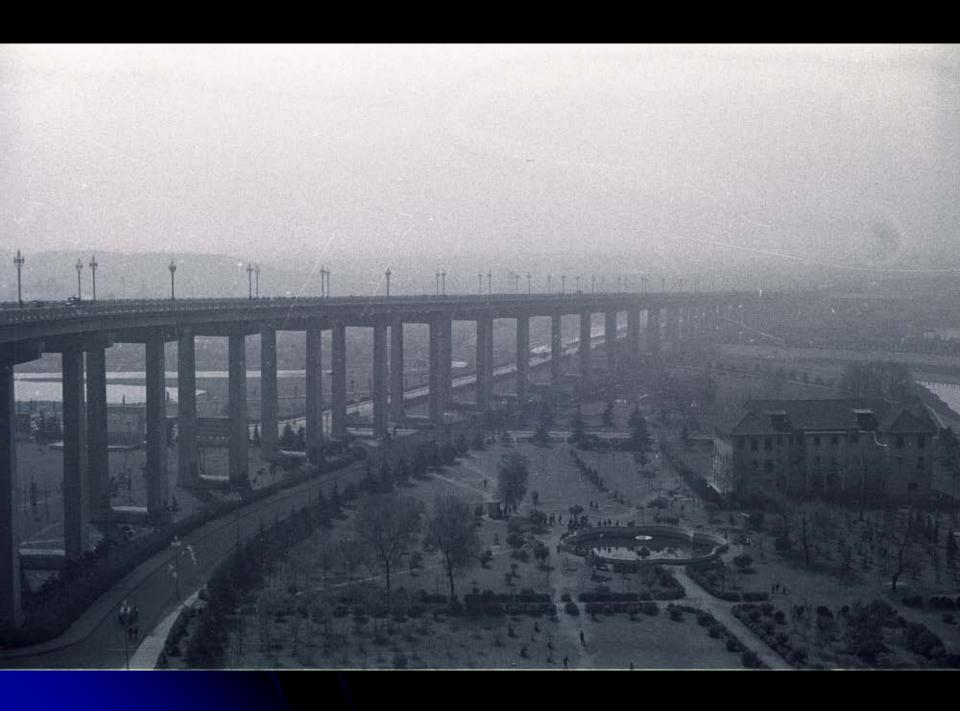

#### Leshan Buddha

- Location
  - Leshan
  - River confluence opposite Leshan.
- Date
  - August 1982
  - July 2009

- Location
  - Nanjing Road Bridge
  - Looking North from viewing station

- Dates
  - April 1976
  - April 2007

- Location
  - Nanjing Road Bridge
  - Looking South

- Dates
  - April 1976
  - April 2007

- Location
  - Nanjing
  - Looking South
  - From the Road Bridge
- Dates
  - April 1976
  - April 2007

- Location
  - Outside Taiping Tianguo History Museum
  - Looking to right of main entrance