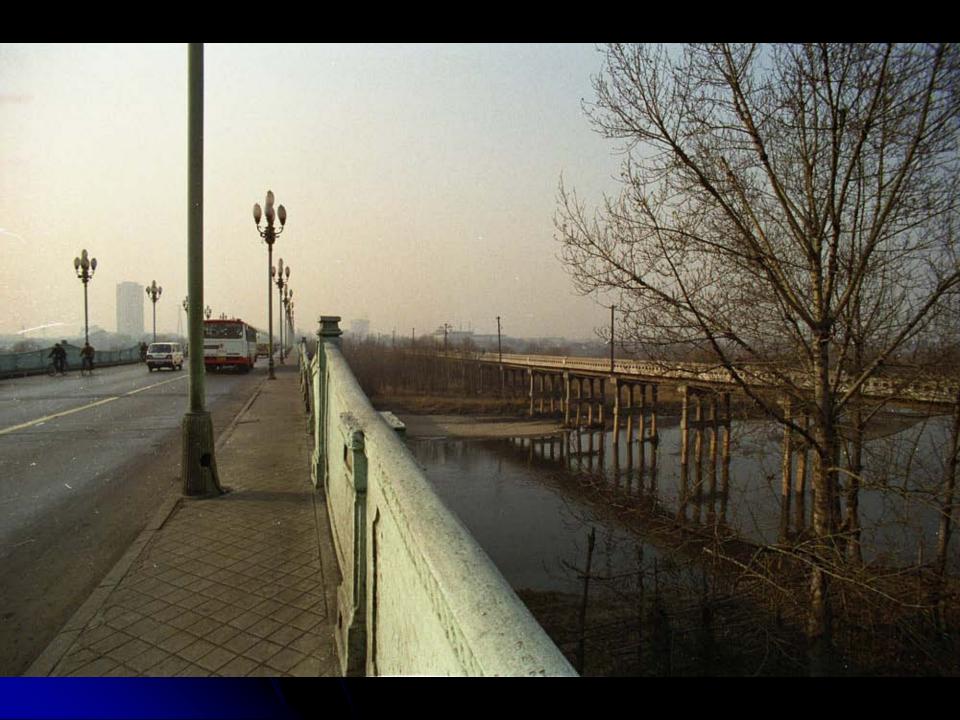

#### Leshan Buddha

- Location
  - Leshan
  - River confluence opposite Leshan.
- Date
  - August 1982
  - July 2009

- Location
  - Nanjing Road Bridge
  - Looking North from viewing station

- Dates
  - April 1976
  - April 2007