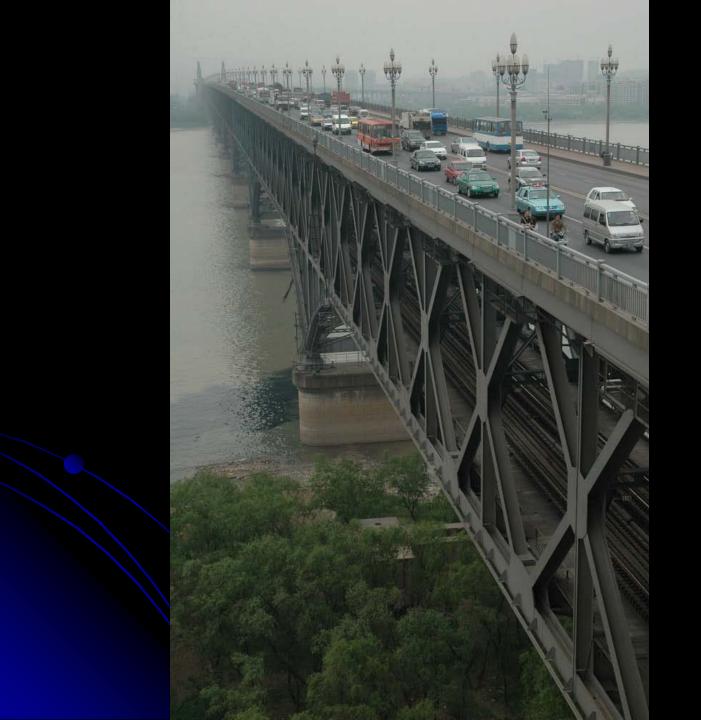

#### Leshan Buddha

- Location
  - Leshan
  - River confluence opposite Leshan.
- Date
  - August 1982
  - July 2009

- Location
  - Nanjing Road Bridge
  - Looking North from viewing station

- Dates
  - April 1976
  - April 2007