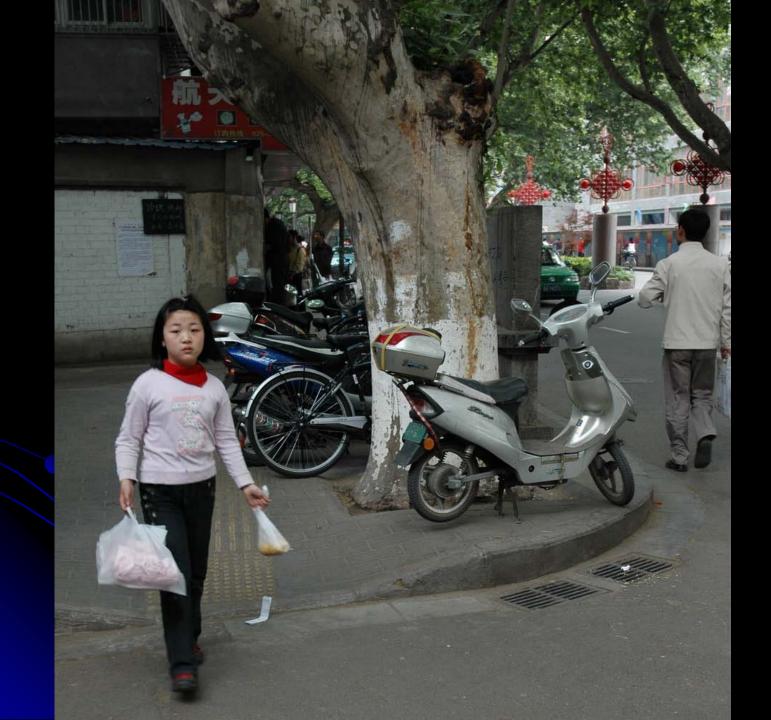

### Pingyao

- Location
  - Main street
  - Looking southwest
- Dates
  - November 1987
  - October 2003
- Notes
  - Spot the foreigners in 1987