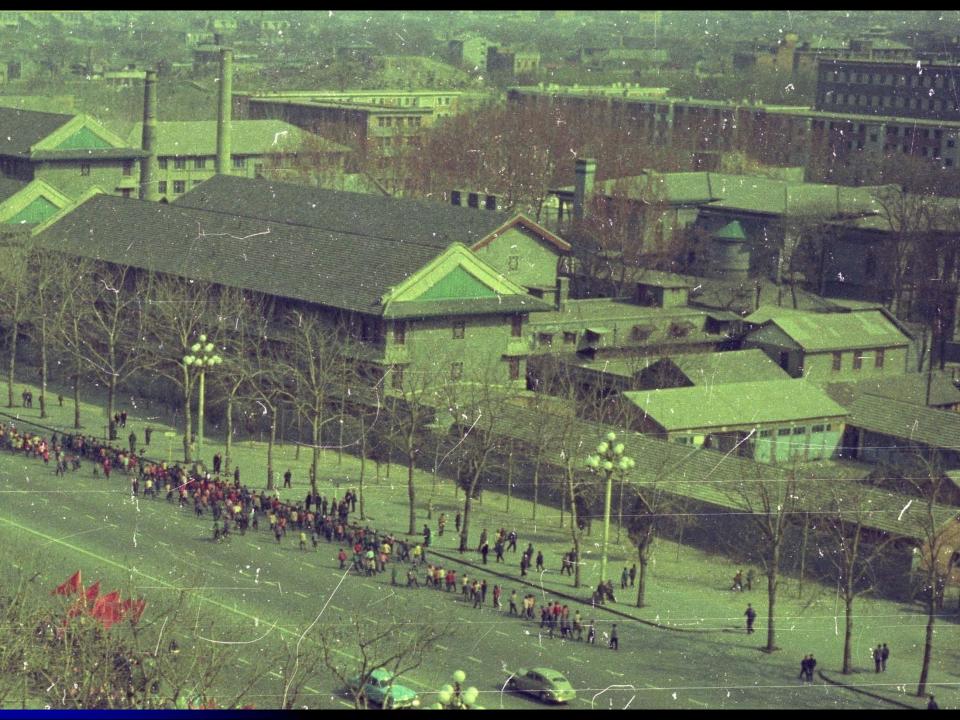

- Location
  - Qianmen
  - Tiananmen Square
  - Looking West

- Dates
  - November 1978
  - April 2007

- Location
  - Tiananmen Square
  - Tiananmen and Reviewing Stand
  - Looking West
- Dates
  - April 1976
  - April 2007