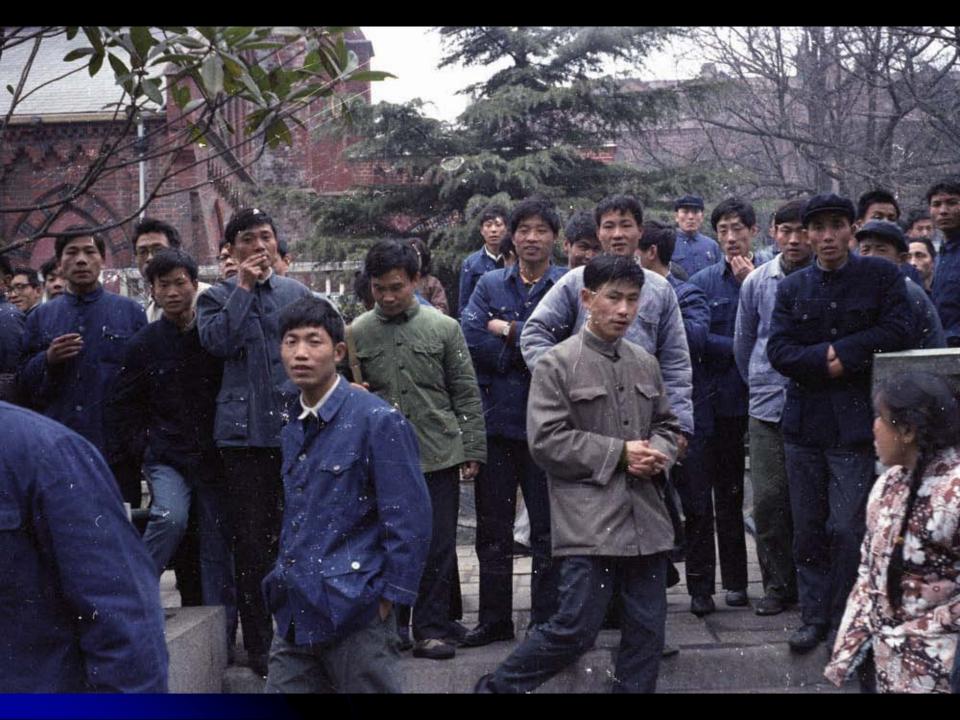

#### Shanghai

- Location
  - Henan Road
  - Outside church
  - Looking from People's Park
- Dates
  - February 1979
  - March 2007
- Notes
  - In 1978-1979 this was a site of assembly for democracy activists