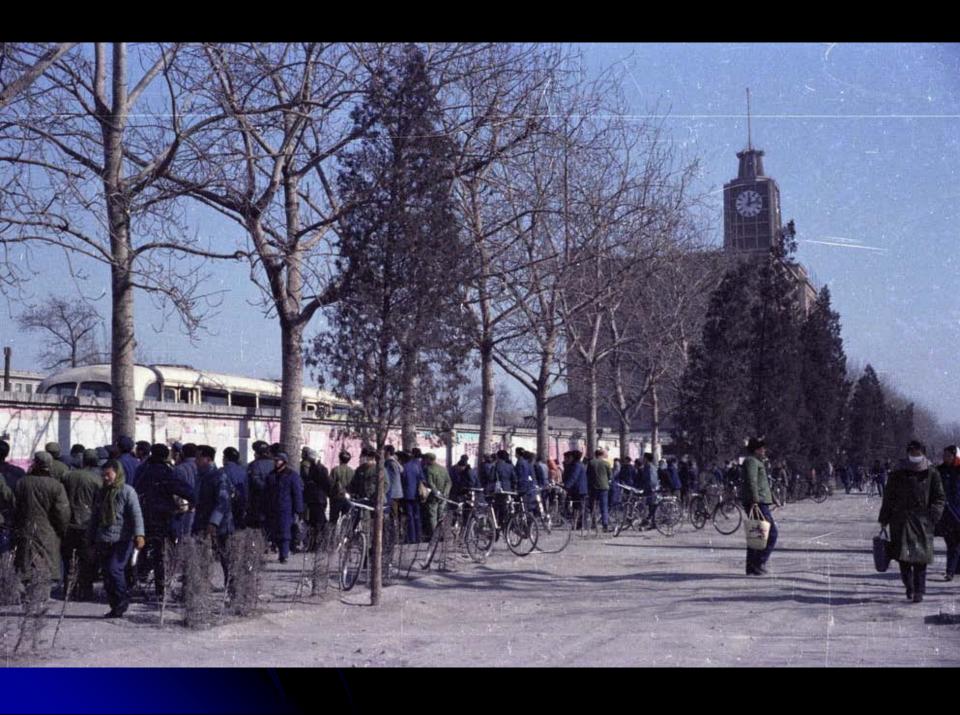

- Location
  - Chang'an dajie
  - Telegraph Building
  - Just east of Xidan crossroads
  - Looking east
- Dates
  - February 1979
  - April 2007
- Notes
  - Site of Democracy Wall 1978-1979

- Location
  - The Great Wall, Badaling
- Dates
  - April 1976
  - April 1976
  - October 1978
  - September 2002