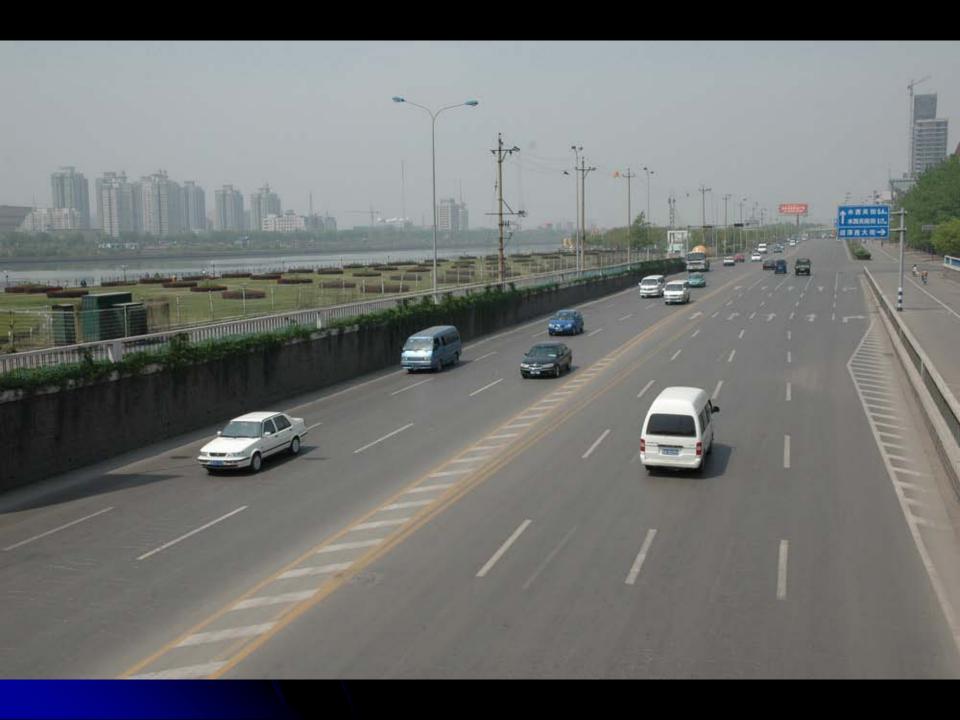

#### Leshan Buddha

- Location
  - Leshan
  - River confluence opposite Leshan.
- Date
  - August 1982
  - July 2009

- Location
  - Nanjing Road Bridge
  - Looking North from viewing station

- Dates
  - April 1976
  - April 2007

- Location
  - Nanjing Road Bridge
  - Looking South

- Dates
  - April 1976
  - April 2007

- Location
  - Nanjing
  - Looking South
  - From the Road Bridge
- Dates
  - April 1976
  - April 2007

- Location
  - Outside Taiping Tianguo History Museum
  - Looking to right of main entrance