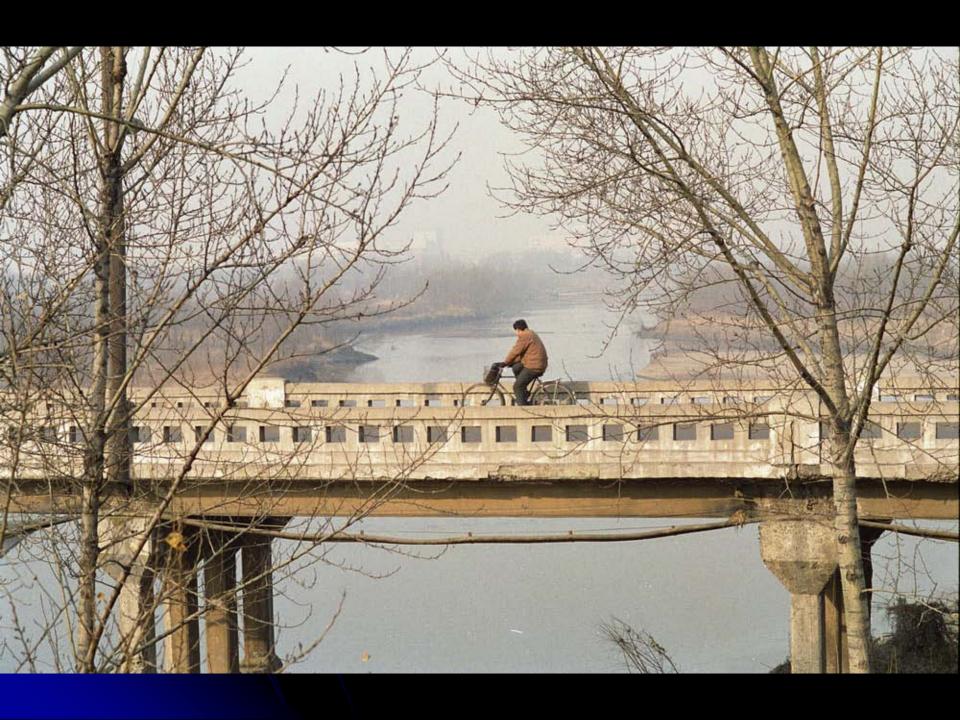

#### Leshan Buddha

- Location
  - Leshan
  - River confluence opposite Leshan.
- Date
  - August 1982
  - July 2009

- Location
  - Nanjing Road Bridge
  - Looking North from viewing station

- Dates
  - April 1976
  - April 2007