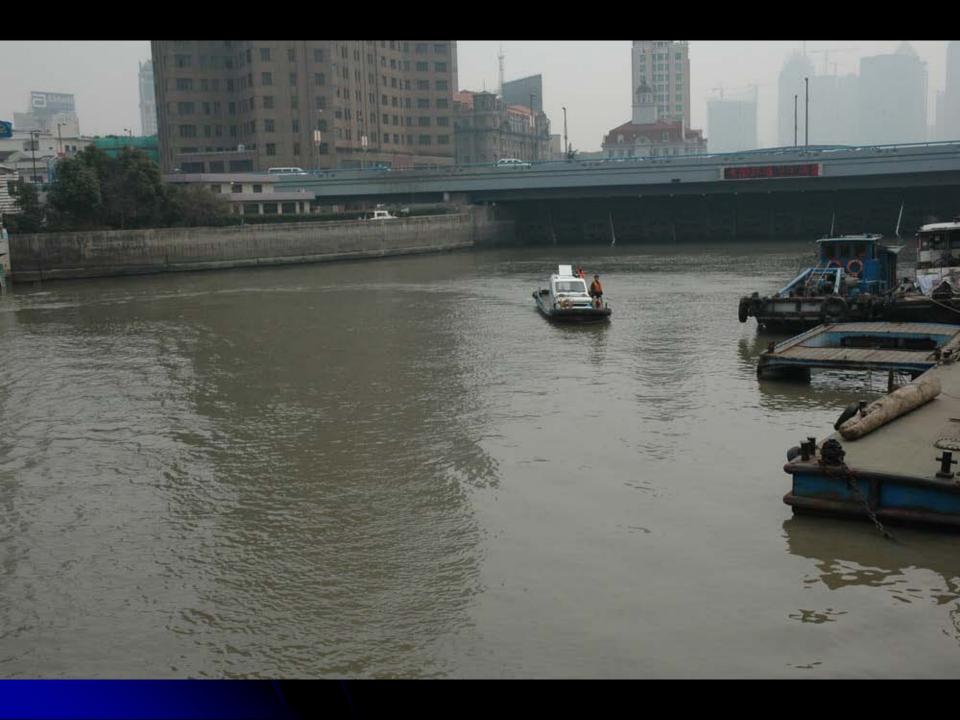

#### Shanghai

- Location
  - Soochow Creek
  - One bridge back from the confluence with the Huangpu
  - From western end of bridge

- Dates
  - February 1979
  - March 2007

- Location
  - Yingzedajie Bridge over Fenhe
  - Looking west from start of bridge
- Dates
  - November 1995
  - April 2007
- Notes
  - Right hand bridge was built by Yan Xishan
  - Fenhe river bed increasingly dried up after 1975